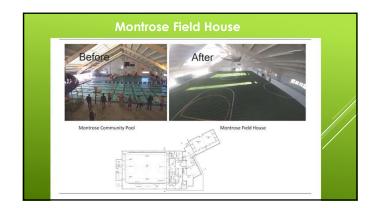

Community Recreation Center: By the Numbers

- 8,098 Rec. Center annual pass holders in a community of 20,000
- 1,061 people served per day on average in 2018 • 381,994 participant visits
- \$1.6M in operational revenue and \$1.6M in operational expense in 2018
- Projects have helped generate tremendous community momentum