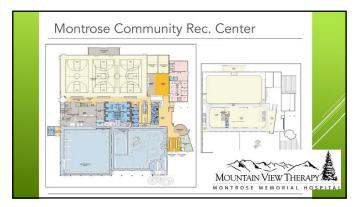

Community Recreation Center: By the Numbers

- 8,098 Rec. Center annual pass holders in a community of 20,000
- 1,061 people served per day on average in 2018 • 381,994 participant visits
- \$1.6M in operational revenue and \$1.6M in operational expense in 2018
- Projects have helped generate tremendous community momentum