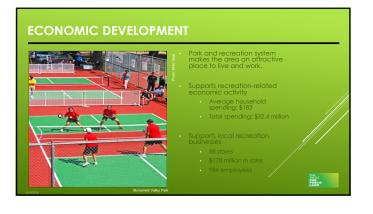

# **ECONOMIC DEVELOPMENT**

| Colorado Springs,<br>Colorado | 97 | \$183 | \$32,400,000 |      |
|-------------------------------|----|-------|--------------|------|
| Fort Collins, Colorado        | 96 | \$182 | \$11,300,000 |      |
| Portland, Oregon              | 90 | \$171 | \$44,300,000 |      |
| Atlanta, Georgia              | 89 | \$168 | \$32,900,000 |      |
| Mesa, Arizona                 | 86 | \$163 | \$28,400,000 | // . |
| Albuquerque, New Mexico       | 85 | \$160 | \$36,800,000 |      |
| Omaha, Nebraska               | 83 | \$158 | \$27,500,000 |      |
| Kansas City, Missouri         | 80 | \$151 | \$29,700,000 |      |