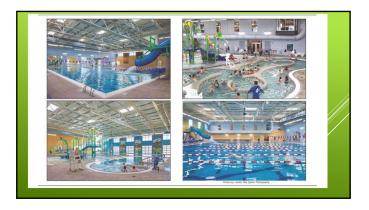

Community Recreation Center: By the Numbers

- 8,098 Rec. Center annual pass holders in a community of 20,000
- 1,061 people served per day on average in 2018 • 381,994 participant visits
- \$1.6M in operational revenue and \$1.6M in operational expense in 2018
- Projects have helped generate tremendous community momentum