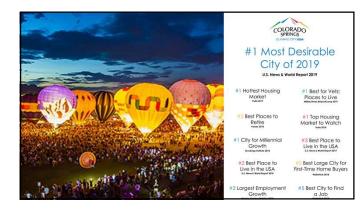

# **ECONOMIC DEVELOPMENT**

| Colorado Springs,<br>Colorado | 97 | \$183 | \$32,400,000 |      |
|-------------------------------|----|-------|--------------|------|
| Fort Collins, Colorado        | 96 | \$182 | \$11,300,000 |      |
| Portland, Oregon              | 90 | \$171 | \$44,300,000 |      |
| Atlanta, Georgia              | 89 | \$168 | \$32,900,000 |      |
| Mesa, Arizona                 | 86 | \$163 | \$28,400,000 | // . |
| Albuquerque, New Mexico       | 85 | \$160 | \$36,800,000 |      |
| Omaha, Nebraska               | 83 | \$158 | \$27,500,000 |      |
| Kansas City, Missouri         | 80 | \$151 | \$29,700,000 |      |