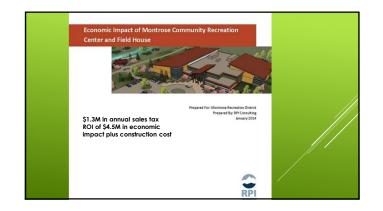

Community Recreation Center: By the Numbers

- 8,098 Rec. Center annual pass holders in a community of 20,000
- 1,061 people served per day on average in 2018 • 381,994 participant visits
- \$1.6M in operational revenue and \$1.6M in operational expense in 2018
- Projects have helped generate tremendous community momentum