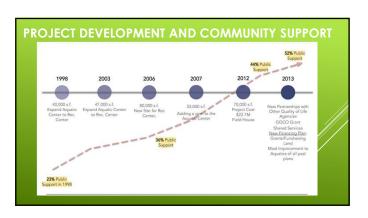

Community Recreation Center: By the Numbers

- 8,098 Rec. Center annual pass holders in a community of 20,000
- 1,061 people served per day on average in 2018 • 381,994 participant visits
- \$1.6M in operational revenue and \$1.6M in operational expense in 2018
- Projects have helped generate tremendous community momentum