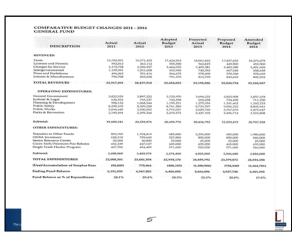

| The G                           | ienera        | ıl Fun                                         | id - S                         | ORE                                      |               |                 |
|---------------------------------|---------------|------------------------------------------------|--------------------------------|------------------------------------------|---------------|-----------------|
|                                 | General       | Sales and<br>Use Tax<br>Capital<br>Improvement | Other<br>Oovernmental<br>Funds | Total<br>Oovernmental Funds<br>2013 2012 |               |                 |
| REVENUES                        |               |                                                |                                |                                          |               |                 |
| Taxes                           | \$ 18,386,308 | \$ 5,834,867                                   | \$ 27,450                      | \$ 24,248,625                            | \$ 25,718,676 |                 |
| Licenses and Permits            | 673,820       |                                                |                                | 673,820                                  | 463,112       |                 |
| Intergovernmental               | 756,434       | 1,835,437                                      | 1,418,495                      | 4,010,367                                | 2,481,733     |                 |
| Charges for Services            | 2,521,468     |                                                | 54,727                         | 2,576,195                                | 2,376,162     |                 |
| Fines and Forfeitures           | 624,136       |                                                |                                | 624,136                                  | 551,415       |                 |
| Investment Income               | 55            | 228                                            | 2,256                          | 2,539                                    | 90,375        |                 |
| Miscellaneous                   | 647,329       | 186,600                                        | 3,529                          | 837,458                                  | 770,646       |                 |
| TOTAL REVENUES                  | 23,609,550    | 7,857,132                                      | 1,506,458                      | 32,973,140                               | 32,482,119    |                 |
| EXPENDITURES                    |               |                                                |                                |                                          |               |                 |
| Current                         |               |                                                |                                |                                          |               |                 |
| General Government              | 5,745,219     |                                                | 16,028                         | 5,761,247                                | 5,921,726     |                 |
| Planning & Economic Development | 1,630,787     |                                                |                                | 1,630,787                                | 1,707,737     |                 |
| Police                          | 7,143,867     |                                                |                                | 7.143.867                                | 6.787.524     |                 |
| Fire                            | 1,535,326     |                                                |                                | 1,535,326                                | 1,537,001     |                 |
| Public Works                    | 3,553,887     |                                                |                                | 3.553.887                                | 3,754,843     |                 |
| Parks and Recreation            | 2,290,432     |                                                |                                | 2,290,432                                | 2,322,771     |                 |
| Debt Service                    |               |                                                |                                |                                          |               |                 |
| Principal                       |               | 2,050,000                                      |                                | 2,050,000                                | 2,000,000     |                 |
| Interest and Other Charges      |               | 1.126.117                                      |                                | 1.126.117                                | 1.190.134     |                 |
| Capital Outlay                  |               | 4,982,208                                      | 1.794.312                      | 6.776.520                                | 5,826,168     |                 |
| TOTAL EXPENDITURES              | 21,899,518    | 8,158,325                                      | 1,810,340                      | 31,868,183                               | 31,047,904    |                 |
| EXCESS (DEFICIENCY) OF REVENUES |               |                                                |                                |                                          |               |                 |
| OVER EXPENDITURES               | 1,710,032     | (301,193)                                      | (303,882)                      | 1,104,957                                | 1,434,215     |                 |
| OTHER FINANCING SOURCES (USES)  |               |                                                |                                |                                          |               |                 |
| Transfers In                    | 105.000       | 2.810.028                                      | 957,395                        | 3.872.424                                | 3.436.035     |                 |
| Transfers (Out)                 | (2.254,996)   | (982,392)                                      | (465,032)                      | (3,702,420)                              | (2.906.949)   |                 |
| Proceeds from Sale of Assets    |               | 100.000                                        | (100,000)                      | 100.000                                  | 30,000        |                 |
| TOTAL OTHER FINANCING           |               |                                                |                                | 100010                                   |               |                 |
| SOURCES (USES)                  | (2,149,996)   | 1,927,636                                      | 492,364                        | 270,004                                  | 529,086       |                 |
| NET CHANGE IN FUND BALANCES     | (439,964)     | 1,626,443                                      | 188,482                        | 1,374,961                                | 1,963,301     | ЛІ              |
| FUND BALANCES, Beginning        | 6,960,463     | 1,025,018                                      | 2,640,067                      | 10.625.548                               | 8,662,247     |                 |
| FUND BALANCES, Ending           | \$ 6,520,499  | \$ 2,651,461                                   | \$ 2,828,549                   | \$ 12.000.509                            | \$ 10.625.548 | Art-Otion and T |