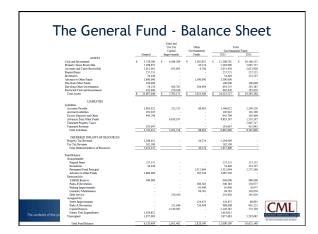

| The G                           | ienera        | ıl Fun                                         | id - S                         | ORE                                      |               |                 |
|---------------------------------|---------------|------------------------------------------------|--------------------------------|------------------------------------------|---------------|-----------------|
|                                 | General       | Sales and<br>Use Tax<br>Capital<br>Improvement | Other<br>Oovernmental<br>Funds | Total<br>Oovernmental Funds<br>2013 2012 |               |                 |
| REVENUES                        |               |                                                |                                |                                          |               |                 |
| Taxes                           | \$ 18,386,308 | \$ 5,834,867                                   | \$ 27,450                      | \$ 24,248,625                            | \$ 25,718,676 |                 |
| Licenses and Permits            | 673,820       |                                                |                                | 673,820                                  | 463,112       |                 |
| Intergovernmental               | 756,434       | 1,835,437                                      | 1,418,495                      | 4,010,367                                | 2,481,733     |                 |
| Charges for Services            | 2,521,468     |                                                | 54,727                         | 2,576,195                                | 2,376,162     |                 |
| Fines and Forfeitures           | 624,136       |                                                |                                | 624,136                                  | 551,415       |                 |
| Investment Income               | 55            | 228                                            | 2,256                          | 2,539                                    | 90,375        |                 |
| Miscellaneous                   | 647,329       | 186,600                                        | 3,529                          | 837,458                                  | 770,646       |                 |
| TOTAL REVENUES                  | 23,609,550    | 7,857,132                                      | 1,506,458                      | 32,973,140                               | 32,482,119    |                 |
| EXPENDITURES                    |               |                                                |                                |                                          |               |                 |
| Current                         |               |                                                |                                |                                          |               |                 |
| General Government              | 5,745,219     |                                                | 16,028                         | 5,761,247                                | 5,921,726     |                 |
| Planning & Economic Development | 1,630,787     |                                                |                                | 1,630,787                                | 1,707,737     |                 |
| Police                          | 7,143,867     |                                                |                                | 7.143.867                                | 6.787.524     |                 |
| Fire                            | 1,535,326     |                                                |                                | 1,535,326                                | 1,537,001     |                 |
| Public Works                    | 3,553,887     |                                                |                                | 3.553.887                                | 3,754,843     |                 |
| Parks and Recreation            | 2,290,432     |                                                |                                | 2,290,432                                | 2,322,771     |                 |
| Debt Service                    |               |                                                |                                |                                          |               |                 |
| Principal                       |               | 2,050,000                                      |                                | 2,050,000                                | 2,000,000     |                 |
| Interest and Other Charges      |               | 1.126.117                                      |                                | 1.126.117                                | 1.190.134     |                 |
| Capital Outlay                  |               | 4,982,208                                      | 1.794.312                      | 6.776.520                                | 5,826,168     |                 |
| TOTAL EXPENDITURES              | 21,899,518    | 8,158,325                                      | 1,810,340                      | 31,868,183                               | 31,047,904    |                 |
| EXCESS (DEFICIENCY) OF REVENUES |               |                                                |                                |                                          |               |                 |
| OVER EXPENDITURES               | 1,710,032     | (301,193)                                      | (303,882)                      | 1,104,957                                | 1,434,215     |                 |
| OTHER FINANCING SOURCES (USES)  |               |                                                |                                |                                          |               |                 |
| Transfers In                    | 105.000       | 2.810.028                                      | 957,395                        | 3.872.424                                | 3.436.035     |                 |
| Transfers (Out)                 | (2.254,996)   | (982,392)                                      | (465,032)                      | (3,702,420)                              | (2.906.949)   |                 |
| Proceeds from Sale of Assets    |               | 100.000                                        | (100,000)                      | 100.000                                  | 30,000        |                 |
| TOTAL OTHER FINANCING           |               |                                                |                                | 100010                                   |               |                 |
| SOURCES (USES)                  | (2,149,996)   | 1,927,636                                      | 492,364                        | 270,004                                  | 529,086       |                 |
| NET CHANGE IN FUND BALANCES     | (439,964)     | 1,626,443                                      | 188,482                        | 1,374,961                                | 1,963,301     | ЛІ              |
| FUND BALANCES, Beginning        | 6,960,463     | 1,025,018                                      | 2,640,067                      | 10.625.548                               | 8,662,247     |                 |
| FUND BALANCES, Ending           | \$ 6,520,499  | \$ 2,651,461                                   | \$ 2,828,549                   | \$ 12.000.509                            | \$ 10.625.548 | Art-Otion and T |