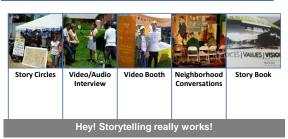

## STORYTELLING = DATA

- Stories draw in new people
- Story sharing reveals common values & builds relationships
- Stories brings the community's past and present to life