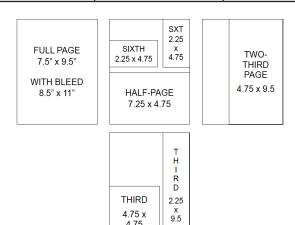

## **Mechanical Requirements**

|                       | Width X Height | Width X Height |
|-----------------------|----------------|----------------|
| Trim size             | 8.5 x 11       |                |
| Full page with bleed  | 8.75 x 11.25   |                |
| Full page             | 7.5 x 10       |                |
| Back cover with bleed | 8.75 x 9.75    |                |
| Back cover            | 7.5 x 9        |                |
| 2/3 page              | 4.75 x 9.5     |                |
| 1/2 page              | 7.5 x 4.75     |                |
| 1/3 page              | 4.75 x 4.75    | 2.25 x 9.5     |
| 1/6 page              | 2.25 x 4.755   | 2.25 x 4.75    |