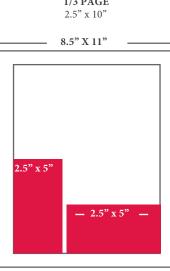

#### **Advertising Options MECHANICAL REQUIREMENTS**

**FULL PAGE** 

7.5" x 10"

BACK COVER PAGE 7.5" x 7.5"

1/3 PAGE

**2/3 PAGE** 4.5" x 10"