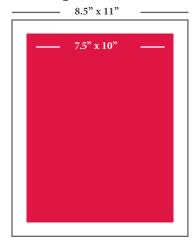

#### **Advertising Options MECHANICAL REQUIREMENTS**

**FULL PAGE** 

7.5" x 10"

BACK COVER PAGE 7.5" x 7.5"

1/3 PAGE

**2/3 PAGE** 4.5" x 10"