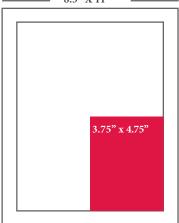

#### 8.5" X 11"

1/4 PAGE 3.75" x 4.75"

1/6 PAGE VERTICAL 5" x

1/6 PAGE HORIZONTAL 2.5" x 5"