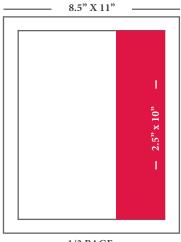

#### **Advertising Options MECHANICAL REQUIREMENTS**

**FULL PAGE** 

7.5" x 10"

BACK COVER PAGE 7.5" x 7.5"

1/3 PAGE

**2/3 PAGE** 4.5" x 10"