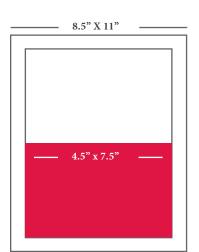

#### **Advertising Options MECHANICAL REQUIREMENTS**

**FULL PAGE** 

7.5" x 10"

BACK COVER PAGE 7.5" x 7.5"

1/3 PAGE

**2/3 PAGE** 4.5" x 10"