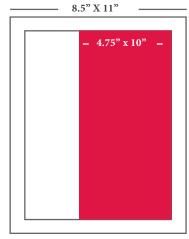

#### **Advertising Options MECHANICAL REQUIREMENTS**

**FULL PAGE** 

7.5" x 10"

BACK COVER PAGE 7.5" x 7.5"

1/3 PAGE

**2/3 PAGE** 4.5" x 10"