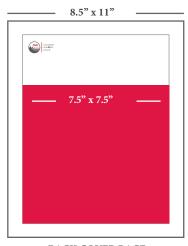

#### **Advertising Options MECHANICAL REQUIREMENTS**

**FULL PAGE** 

7.5" x 10"

BACK COVER PAGE 7.5" x 7.5"

1/3 PAGE

**2/3 PAGE** 4.5" x 10"