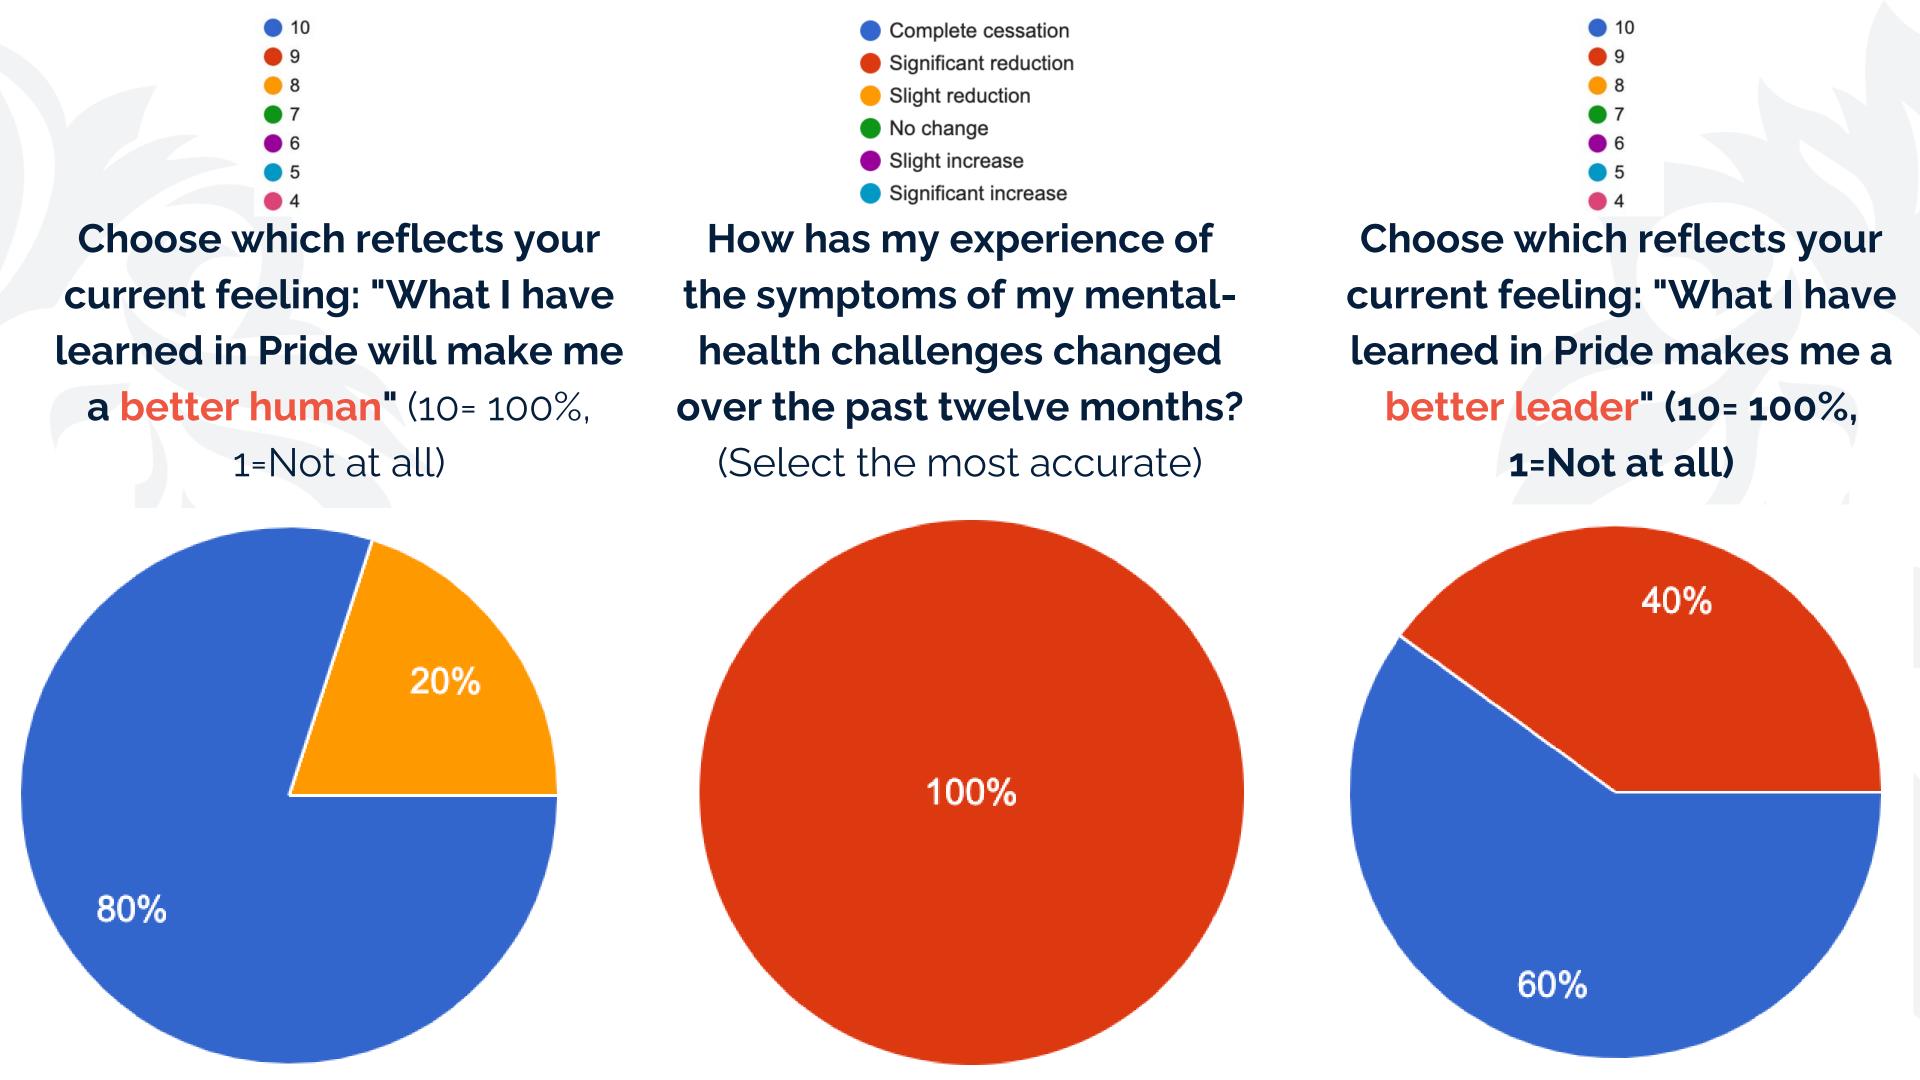

#### How did it FEEL in their minds?

#### What was the EXPERIENCE in their bodies?

I am focused on my North Star, unswayed by the wind 6.57 -> 8.8 (22.3%)

I feel free, authentic, and real 7.14 -> 9.2 (21.6%)

I feel connected to and love my community 7.5 -> 8.8 (13%)

I am free of anxiety
6.2 -> 7.6 (14%) 80% effect

I am free of overwhelm 5.8 -> 7.8 (20%)

I am free of depression 7.5 -> 9.6 (21%)

How is this showing up in their SEVICE?

Improving challenging relationships or personality conflict 6.2 -> 9.2 (30%)

Effectively working "across the aisle" or with differing interest groups/factions 7.5 -> 8.8 (13%)

My service is making a difference 8.4 -> 9.8 (14%)

- 1. We heal the individual
- 2. We heal the collective
- 3. We heal the system
- 4. We heal our nation