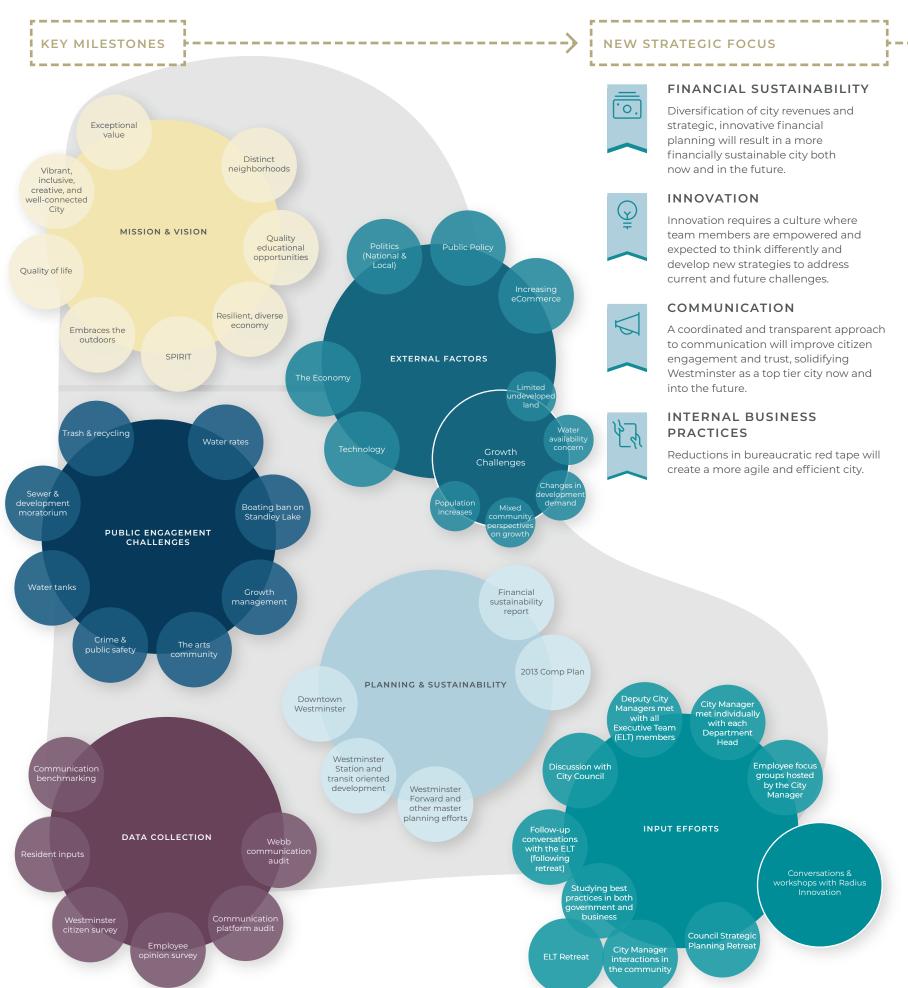

### THE FOUNDATIONS OF WESTMINSTER

### SPIRIT

The growth of Westminster has always been guided by the values of service, pride, integrity, responsibility, innovation, and teamwork. These values are the fabric of the City today, and into the future.

### COURAGE

Westminster is a city of courageous leadership and curiosity. From vast open spaces to the response to the Mother's March, to innovative transportation options and attractive space to live, work, and play, the City's commitment to brave innovation remains a cornerstone in its development.